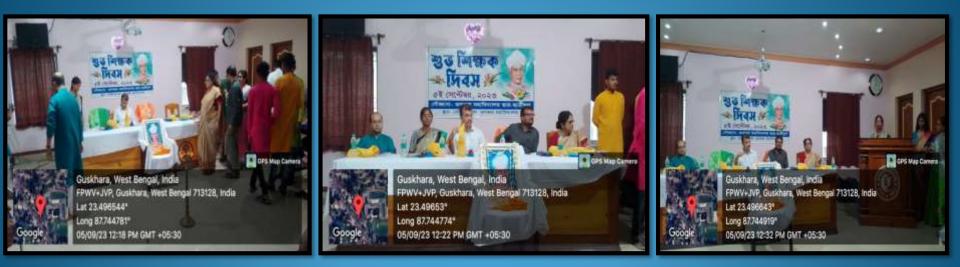

#### Basanta Baran





#### **Book Donation**









## Inter College Sports





#### **Discussion about Little Magazine**









#### Matribhasha Dibas





### National Sports Day









### Saradotsab









# Sports









### Students Week





### Teachers' Day





## World Disability Day





Guskhara, West Bengal, India West Bengal, Guskhara, West Bengal 713128, India Let 23 498643\* Long 87.745708\* 04/12/23 12:53 PM GMT +05:30



Guskhara, West Bengal, India West Bengal, Guskhara, West Bengal 713128, India Lat 23.496644\* Long 87.748717\* 04/12/23 12:84 PM GMT +06:30



12/29 12:57 PM GMT +05:30



GPS Map Camera

Guskhara, West Bengal, India West Bengal, Guskhara, West Bengal 713128, India Lat 23.496604° Long 87.745711° 04/12/23 01:09 PM GMT +05:30

# Yoga Day