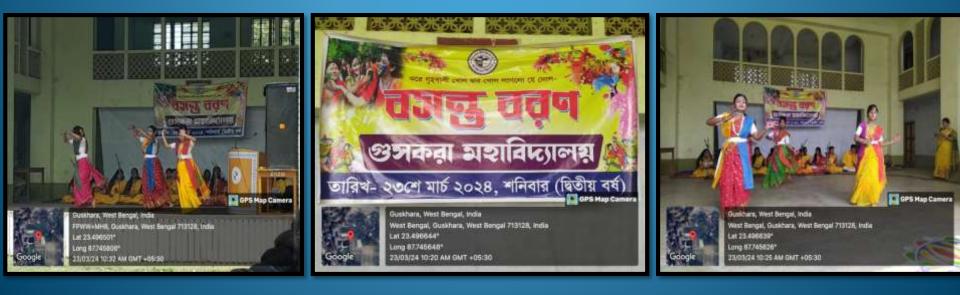

#### Basanta Baran





#### **Book Donation**









## Inter College Sports





#### **Discussion about Little Magazine**









#### Matribhasha Dibas





### National Sports Day









### Saradotsab









# Sports









### Students Week





### Teachers' Day





## World Disability Day





Guskhara, West Bengal, India West Bengal, Guskhara, West Bengal 713128, India Let 23 498643\* Long 87.745708\* 04/12/23 12:53 PM GMT +05:30



Guskhara, West Bengal, India West Bengal, Guskhara, West Bengal 713128, India Lat 23.496644\* Long 87.748717\* 04/12/23 12:84 PM GMT +06:30



12/29 12:57 PM GMT +05:30



GPS Map Camera

Guskhara, West Bengal, India West Bengal, Guskhara, West Bengal 713128, India Lat 23.496604° Long 87.745711° 04/12/23 01:09 PM GMT +05:30

# Yoga Day